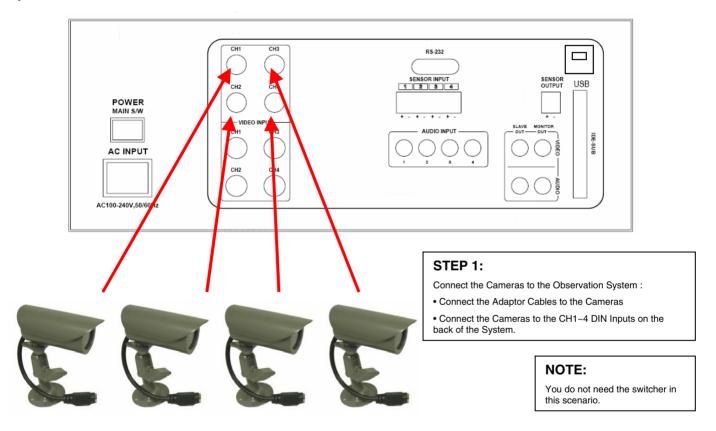

# MODEL SC21CD5444UQH-4PK SC21CD5444 / SHS-4QM Combo Pack

**Connection:** There are 3 connection methods for using the equipment provided with your Combo pack:

Scenario #1: Connect the cameras to the System, not using the SHS Switcher

# 1 x SC21 Observation System

4 x SHS-4QM Cameras with Adaptor Cables